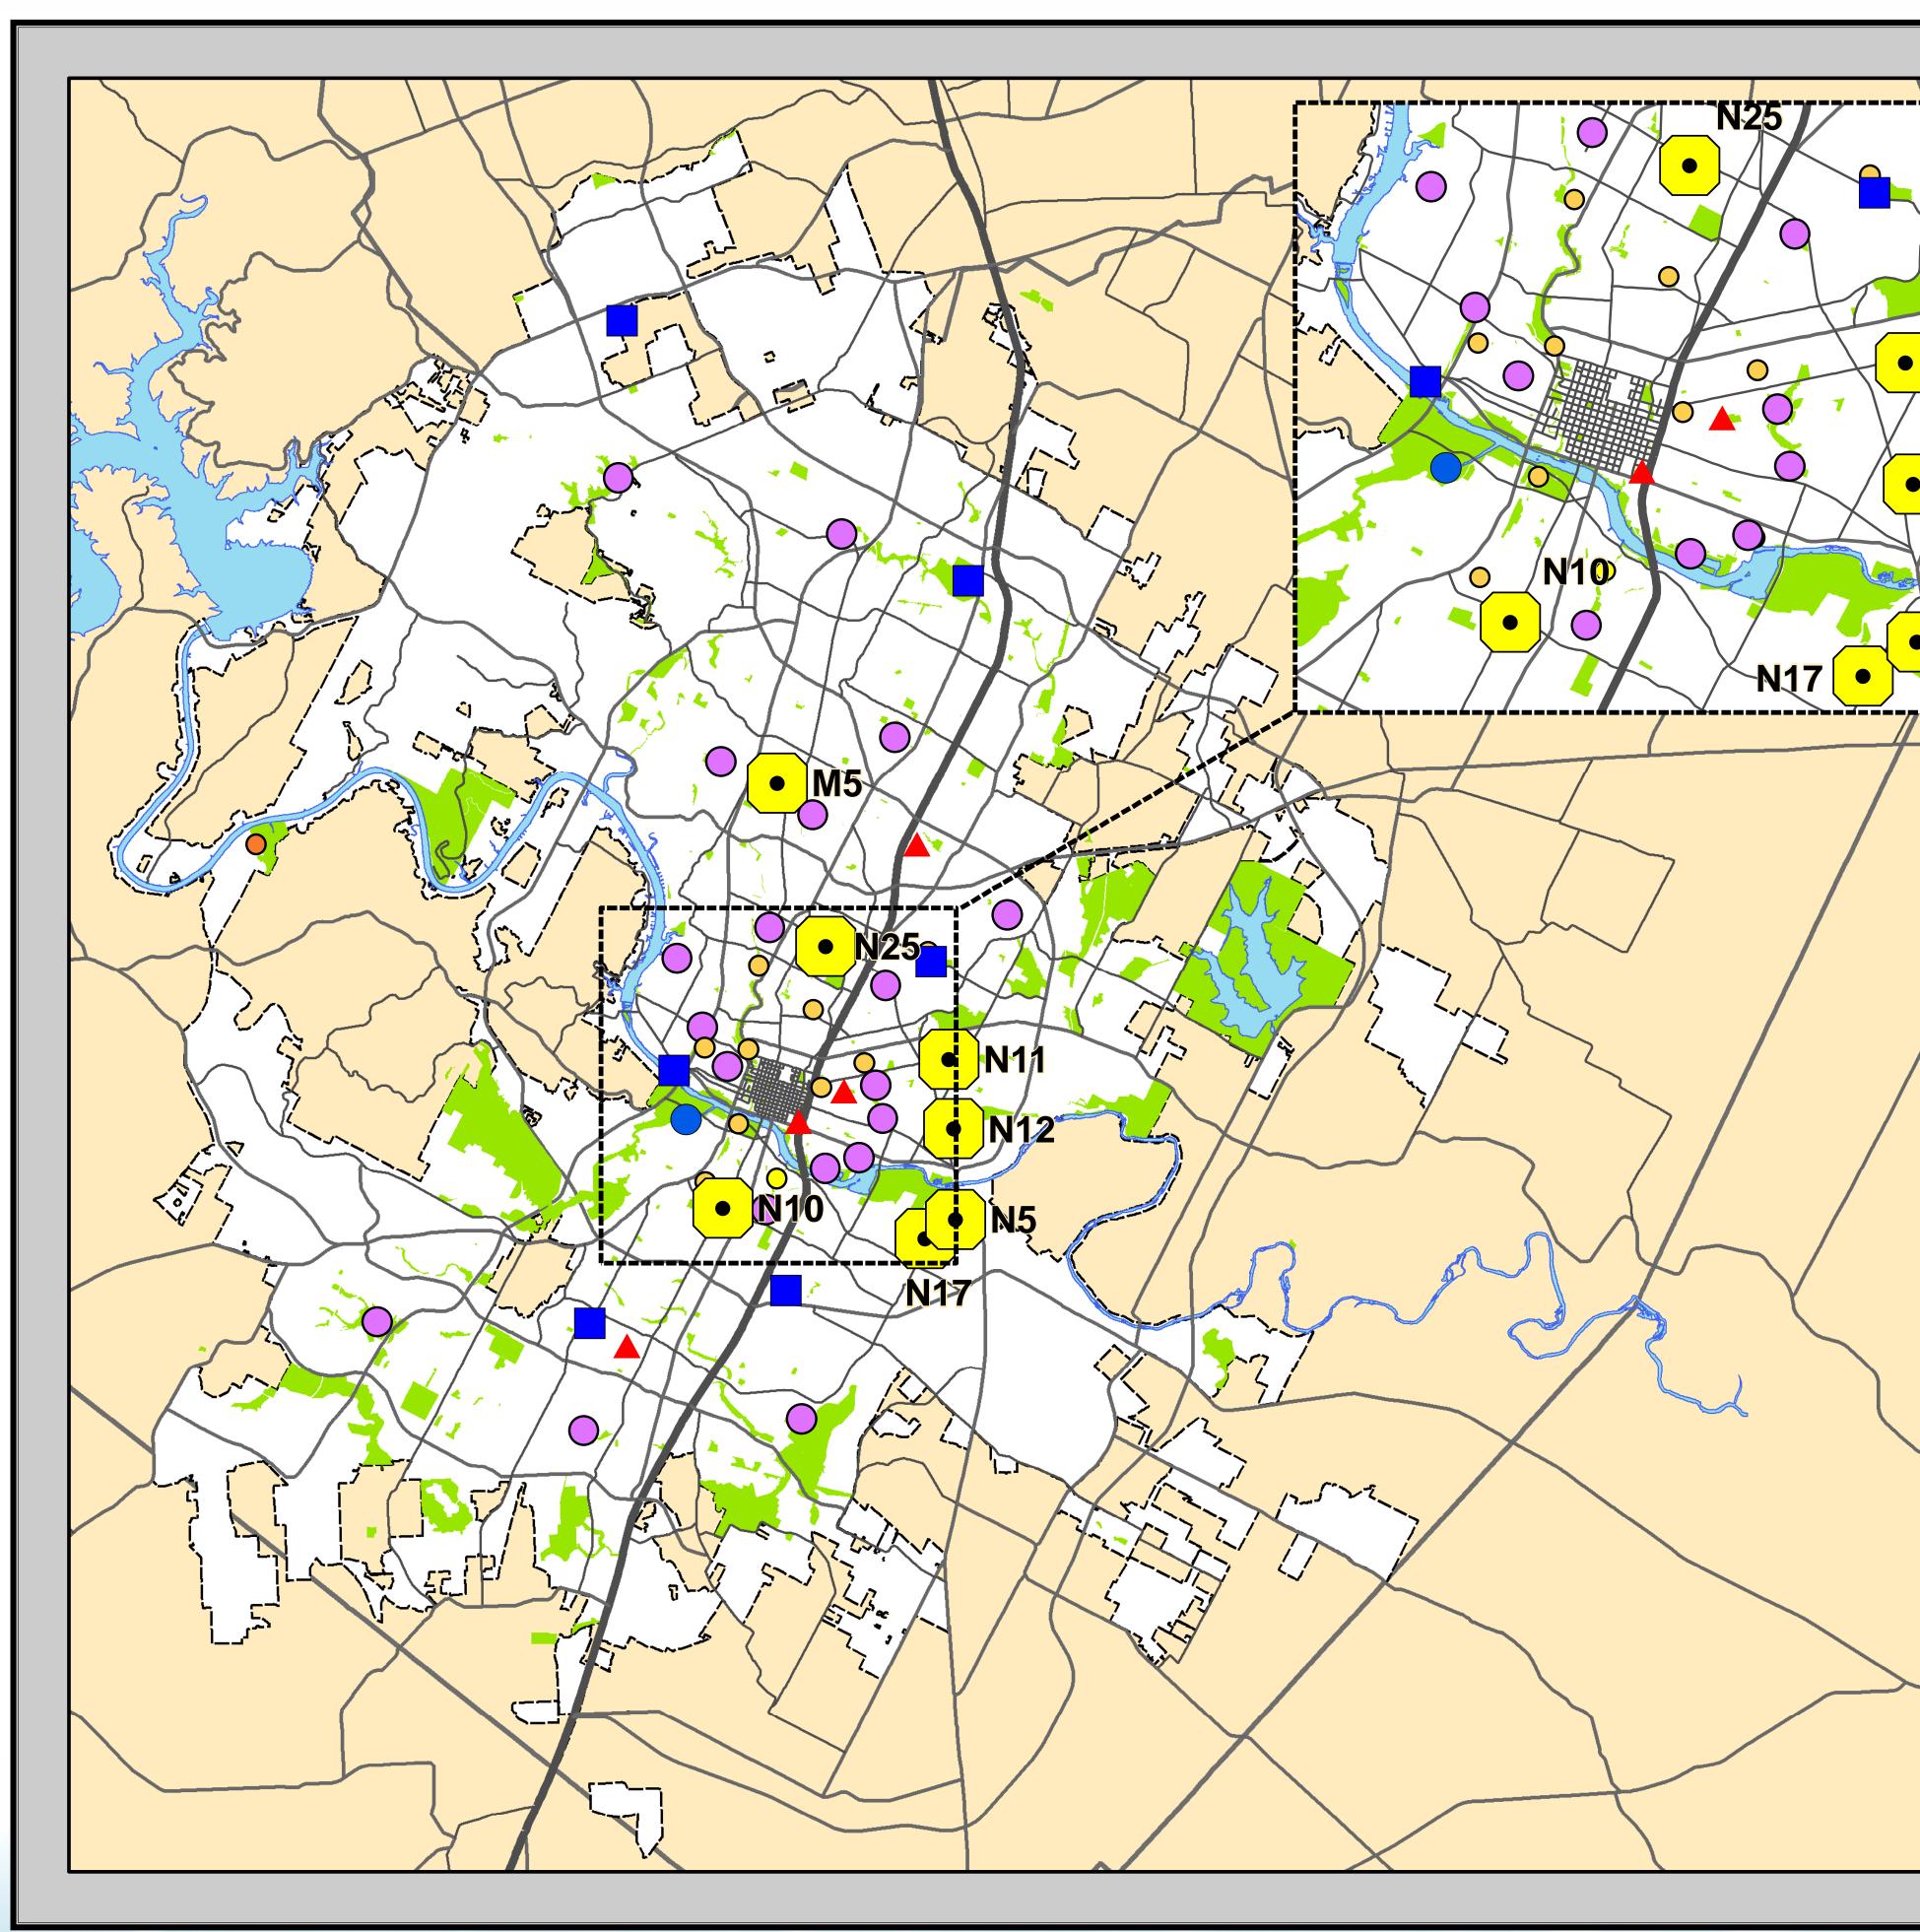

## CURRENT 50 METER POOL FACILITIES













## CRITICAL POOLS AS DETERMINED BY THE 2014 ASSESSMENT



|              |                                | Munic<br>M1                                   | <b>Bartholomew</b>                                                            |
|--------------|--------------------------------|-----------------------------------------------|-------------------------------------------------------------------------------|
| Legend       |                                | M2<br>M3<br>M4                                | Deep Eddy<br>Garrison<br>Mabel Davis<br>Northwest                             |
| •            | Critical Pools                 | M6<br>M7                                      | Springwoods<br>Walnut Creek<br>Iborhood Pools<br>Balcones                     |
| Public Pools |