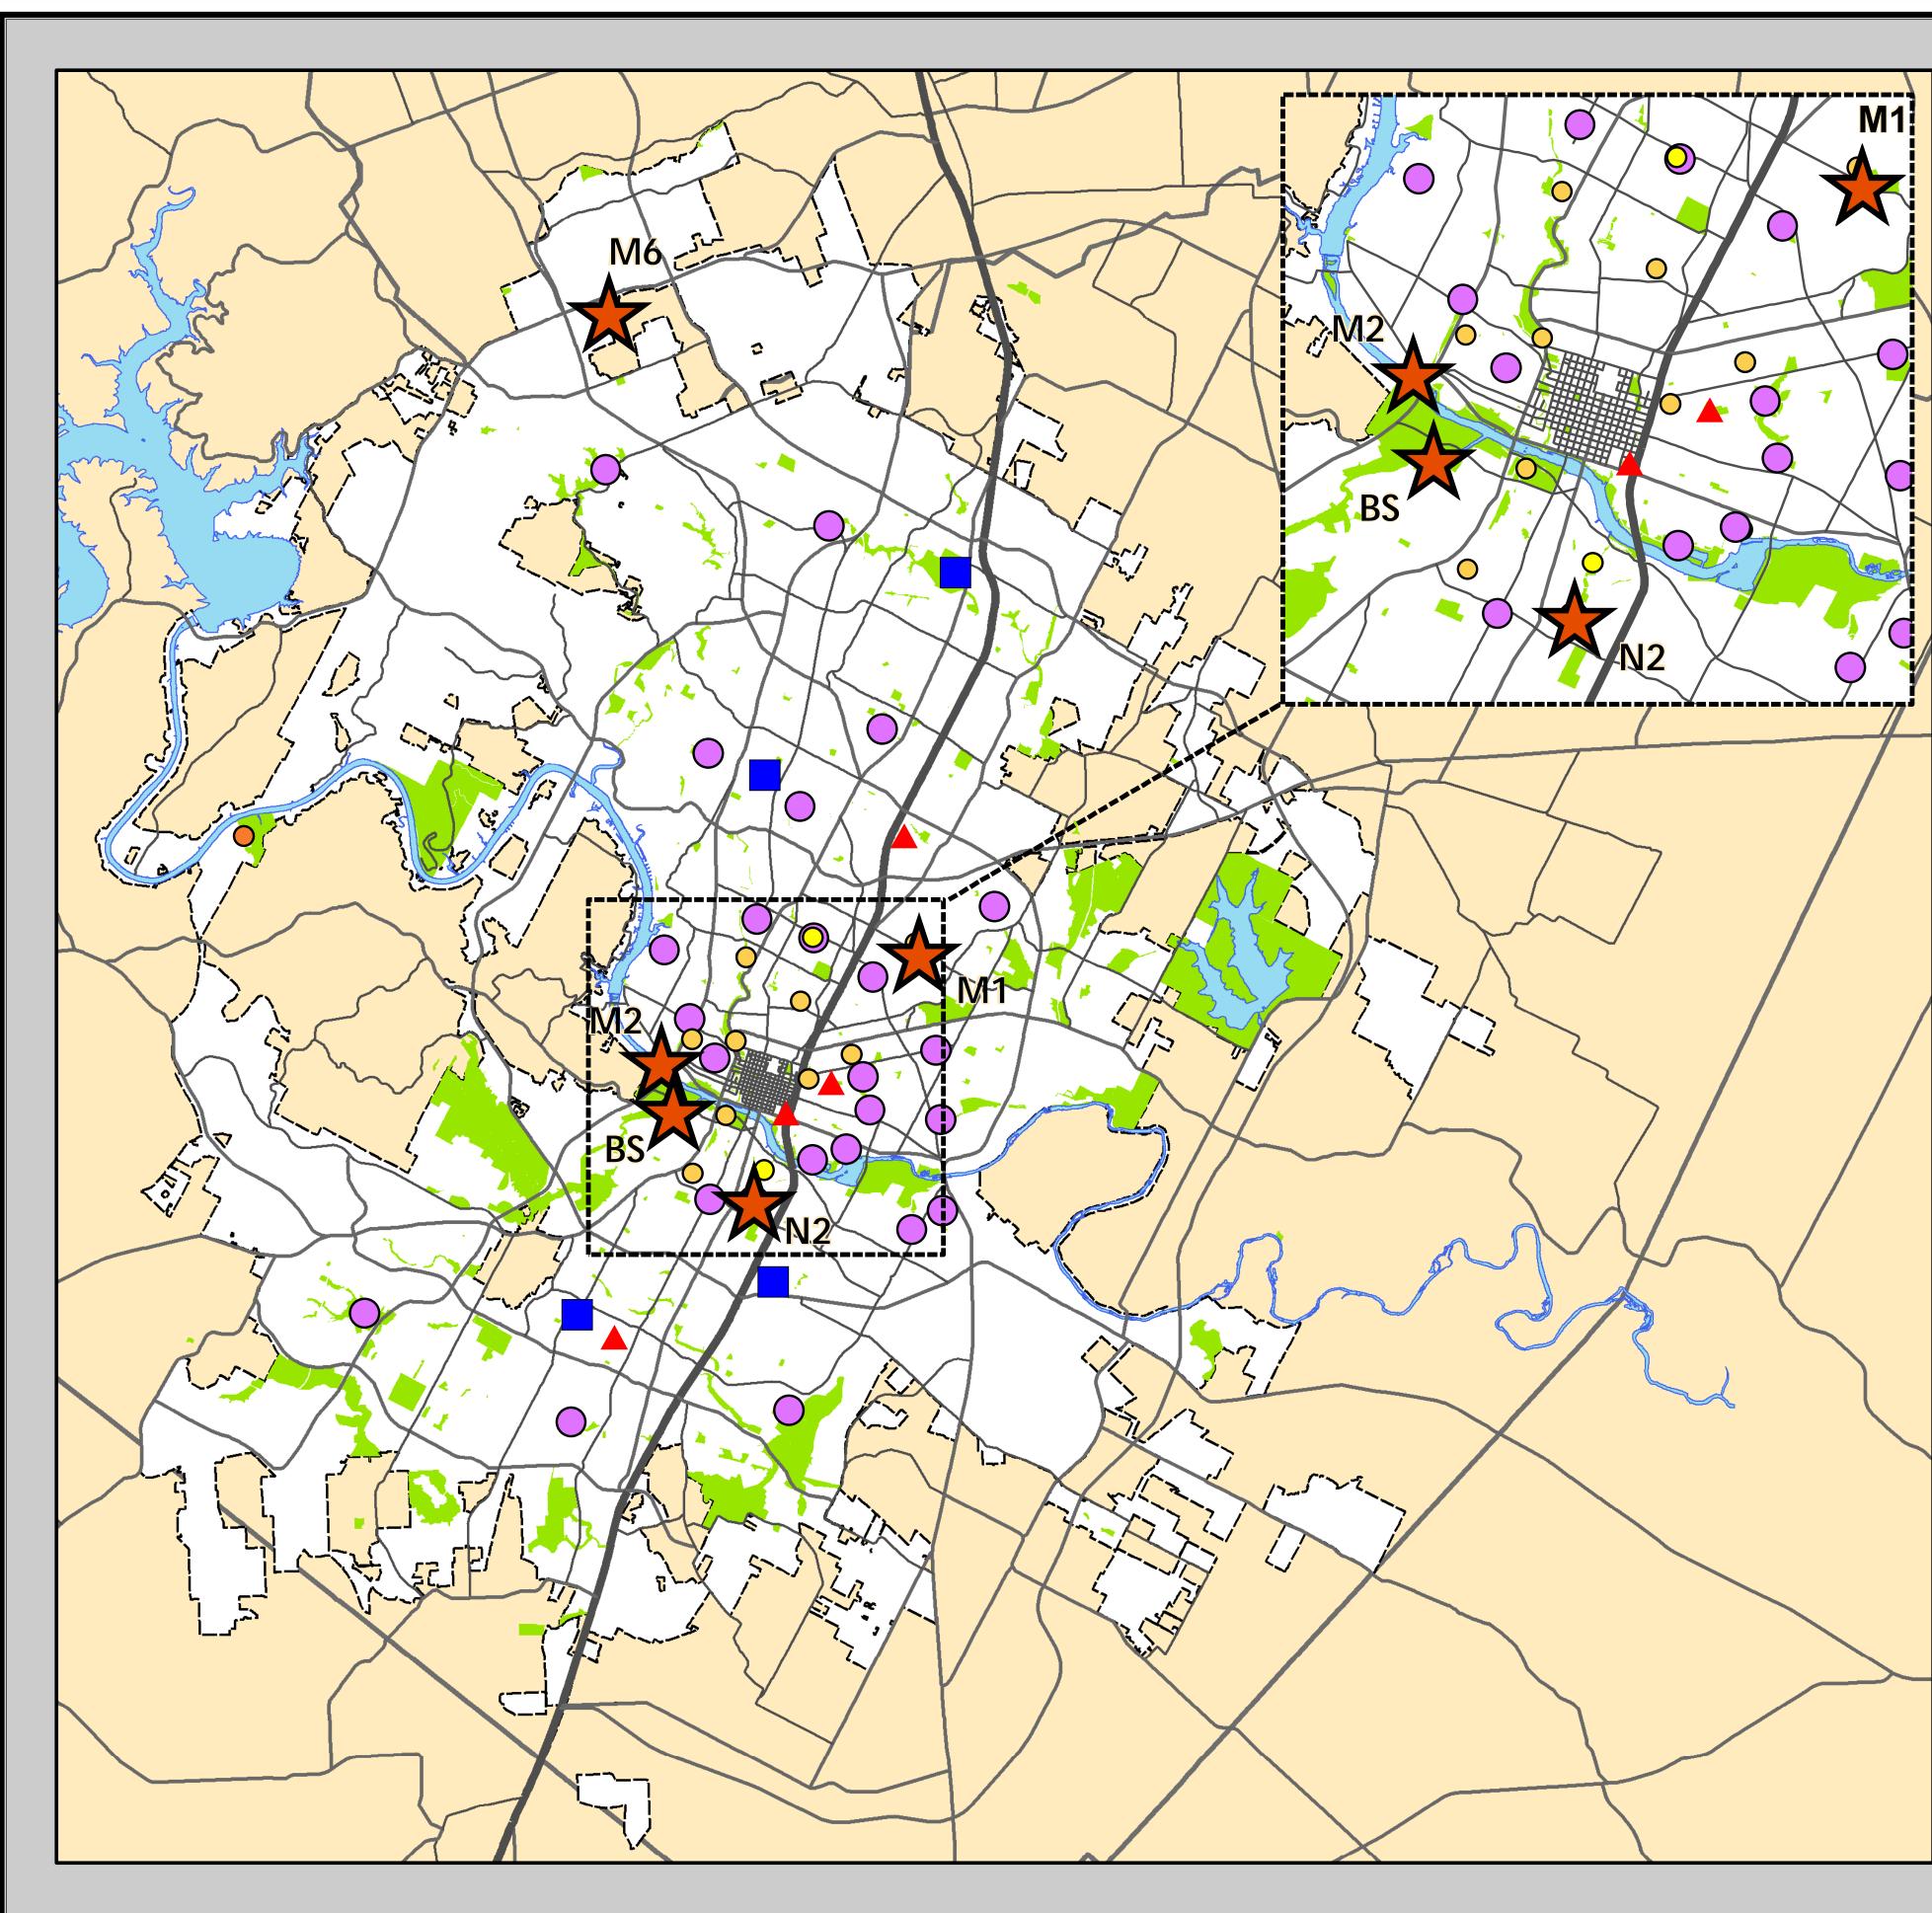

## CRITICAL POOLS AS DETERMINED BY THE 2014 ASSESSMENT

|              |                                | Munic<br>M1                                   | <b>Bartholomew</b>                                                            |
|--------------|--------------------------------|-----------------------------------------------|-------------------------------------------------------------------------------|
| Legend       |                                | M2<br>M3<br>M4                                | Deep Eddy<br>Garrison<br>Mabel Davis<br>Northwest                             |
| •            | Critical Pools                 | M6<br>M7                                      | Springwoods<br>Walnut Creek<br>Iborhood Pools<br>Balcones                     |
| Public Pools |                                | N2<br>N3<br>N4<br>N5                          | Big Stacy<br>Brentwood<br>Canyon Vista<br>Civitan                             |
| Pool         | Туре                           | N6<br>N7<br>N8<br>N9                          | Dick Nichols<br>Dittmar<br>Dottie Jordan<br>Dove Springs                      |
|              | Municipal                      | N10<br>N11<br>N12<br>N13                      | Gillis<br>Givens<br>Govalle<br>Kealing                                        |
| •            | Neighborhood<br>Special Rental | N14<br>N15<br>N16<br>N17<br>N18               | Kennemer<br>Martin<br>Metz<br>Montopolis<br>Murchishon                        |
| 0            | Splash Pad                     | N19<br>N20<br>N21<br>N22                      | Palm<br>Parque Zaragoza<br>Patterson<br>Ramsey                                |
| 0            | Wading                         | N23<br>N24<br>N25<br>N26                      | Reed<br>Rosewood<br>Shipe<br>St. Johns                                        |
|              | Waterfront                     | N27<br>N28<br><b>Speci</b><br>R1              | West Austin<br>Westenfield<br><b>al Rental Facility</b><br>Commons Ford Ranch |
|              | Closed                         | <b>Splas</b><br>S1<br>S2<br>S3                | h Pads<br>Bailey<br>Bartholomew<br>Chestnut                                   |
|              | City of Austin Parks           | 84<br>85<br>86<br>87                          | Clarksville<br>Eastwoods<br>Liz Carpenter<br>Lott                             |
| L            |                                | 58<br>59<br>510<br>511<br><b>Wadi</b> i<br>W1 | Metz<br>Pease<br>Ricky Guerrero<br>Rosewood<br>ng Pools<br>Little Stacy       |
|              | BRANDSTETTER<br>CARROLLINC     | W2<br>W3<br>Water                             | Odom<br>Shipe<br>front Pools                                                  |