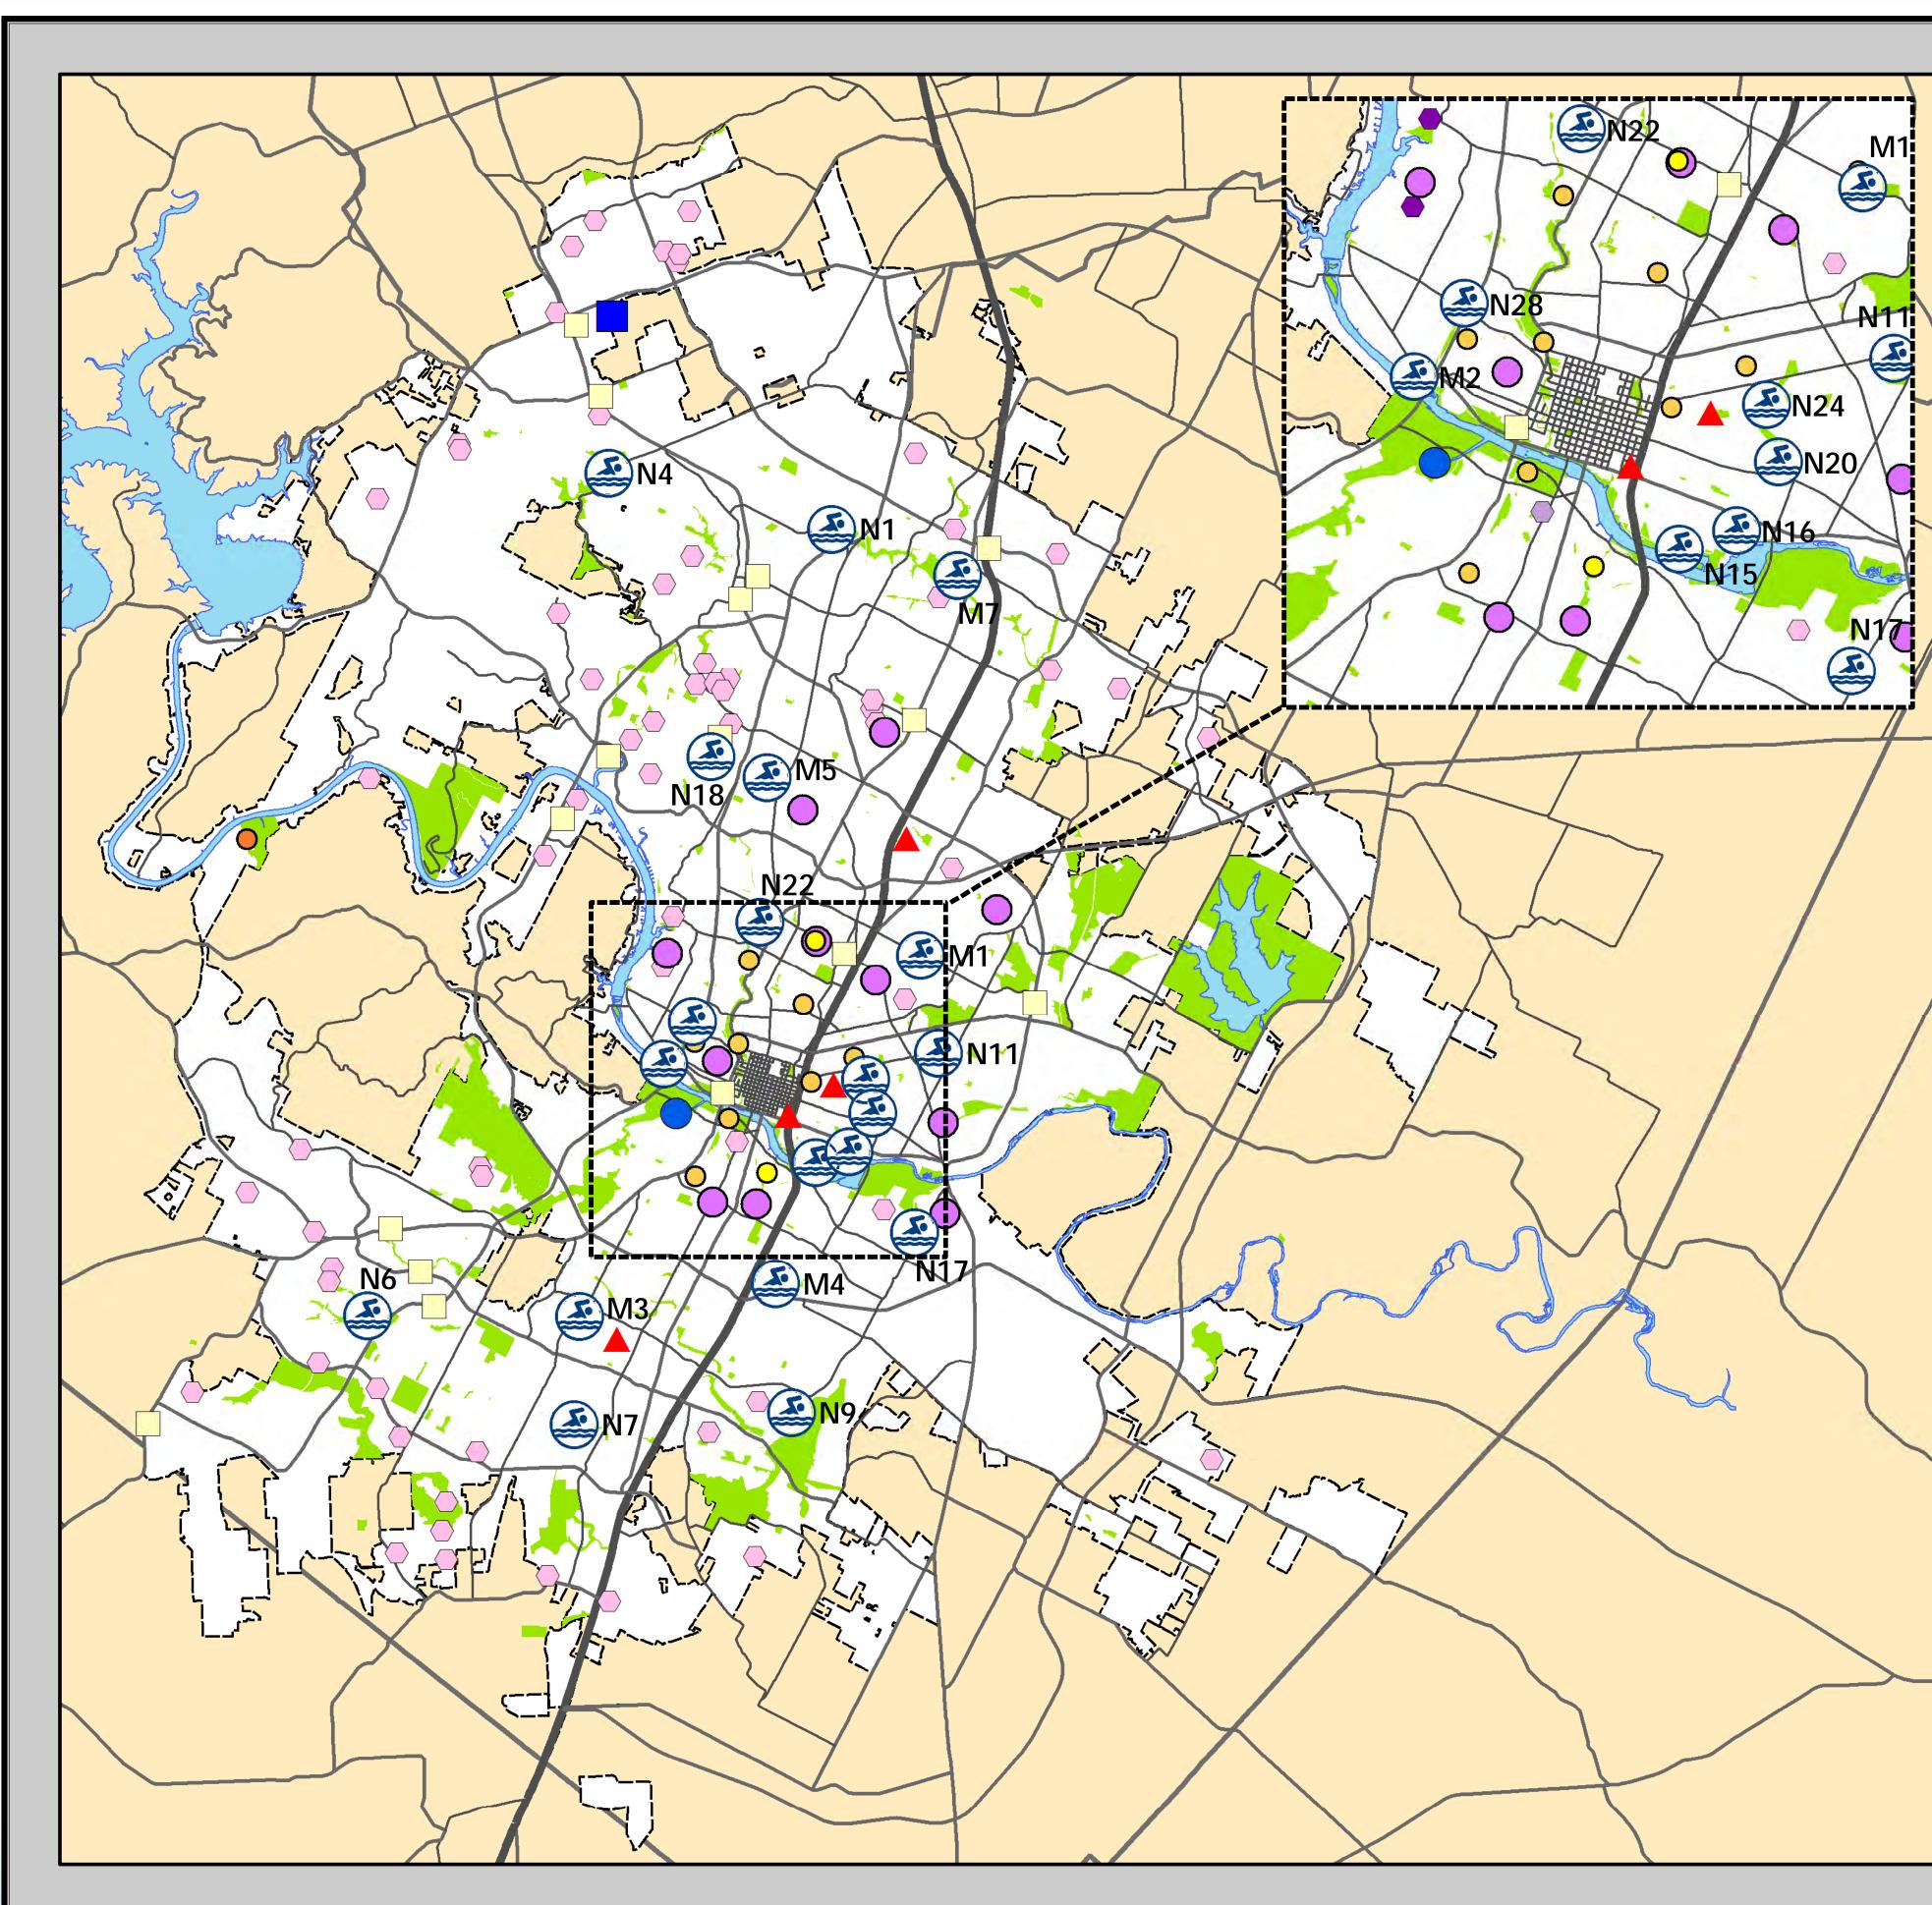

## CRITICAL POOLS AS DETERMINED BY THE 2014 ASSESSMENT

|              |                                | Munic<br>M1                                   | <b>Bartholomew</b>                                                            |
|--------------|--------------------------------|-----------------------------------------------|-------------------------------------------------------------------------------|
| Legend       |                                | M2<br>M3<br>M4                                | Deep Eddy<br>Garrison<br>Mabel Davis<br>Northwest                             |
| •            | Critical Pools                 | M6<br>M7                                      | Springwoods<br>Walnut Creek<br>Iborhood Pools<br>Balcones                     |
| Public Pools |                                | N2<br>N3<br>N4<br>N5                          | Big Stacy<br>Brentwood<br>Canyon Vista<br>Civitan                             |
| Pool         | Туре                           | N6<br>N7<br>N8<br>N9                          | Dick Nichols<br>Dittmar<br>Dottie Jordan<br>Dove Springs                      |
|              | Municipal                      | N10<br>N11<br>N12<br>N13                      | Gillis<br>Givens<br>Govalle<br>Kealing                                        |
| •            | Neighborhood<br>Special Rental | N14<br>N15<br>N16<br>N17<br>N18               | Kennemer<br>Martin<br>Metz<br>Montopolis<br>Murchishon                        |
| 0            | Splash Pad                     | N19<br>N20<br>N21<br>N22                      | Palm<br>Parque Zaragoza<br>Patterson<br>Ramsey                                |
| 0            | Wading                         | N23<br>N24<br>N25<br>N26                      | Reed<br>Rosewood<br>Shipe<br>St. Johns                                        |
|              | Waterfront                     | N27<br>N28<br><b>Speci</b><br>R1              | West Austin<br>Westenfield<br><b>al Rental Facility</b><br>Commons Ford Ranch |
|              | Closed                         | <b>Splas</b><br>S1<br>S2<br>S3                | h Pads<br>Bailey<br>Bartholomew<br>Chestnut                                   |
|              | City of Austin Parks           | 84<br>85<br>86<br>87                          | Clarksville<br>Eastwoods<br>Liz Carpenter<br>Lott                             |
| L            |                                | 58<br>59<br>510<br>511<br><b>Wadi</b> i<br>W1 | Metz<br>Pease<br>Ricky Guerrero<br>Rosewood<br>ng Pools<br>Little Stacy       |
|              | BRANDSTETTER<br>CARROLLINC     | W2<br>W3<br>Water                             | Odom<br>Shipe<br>front Pools                                                  |