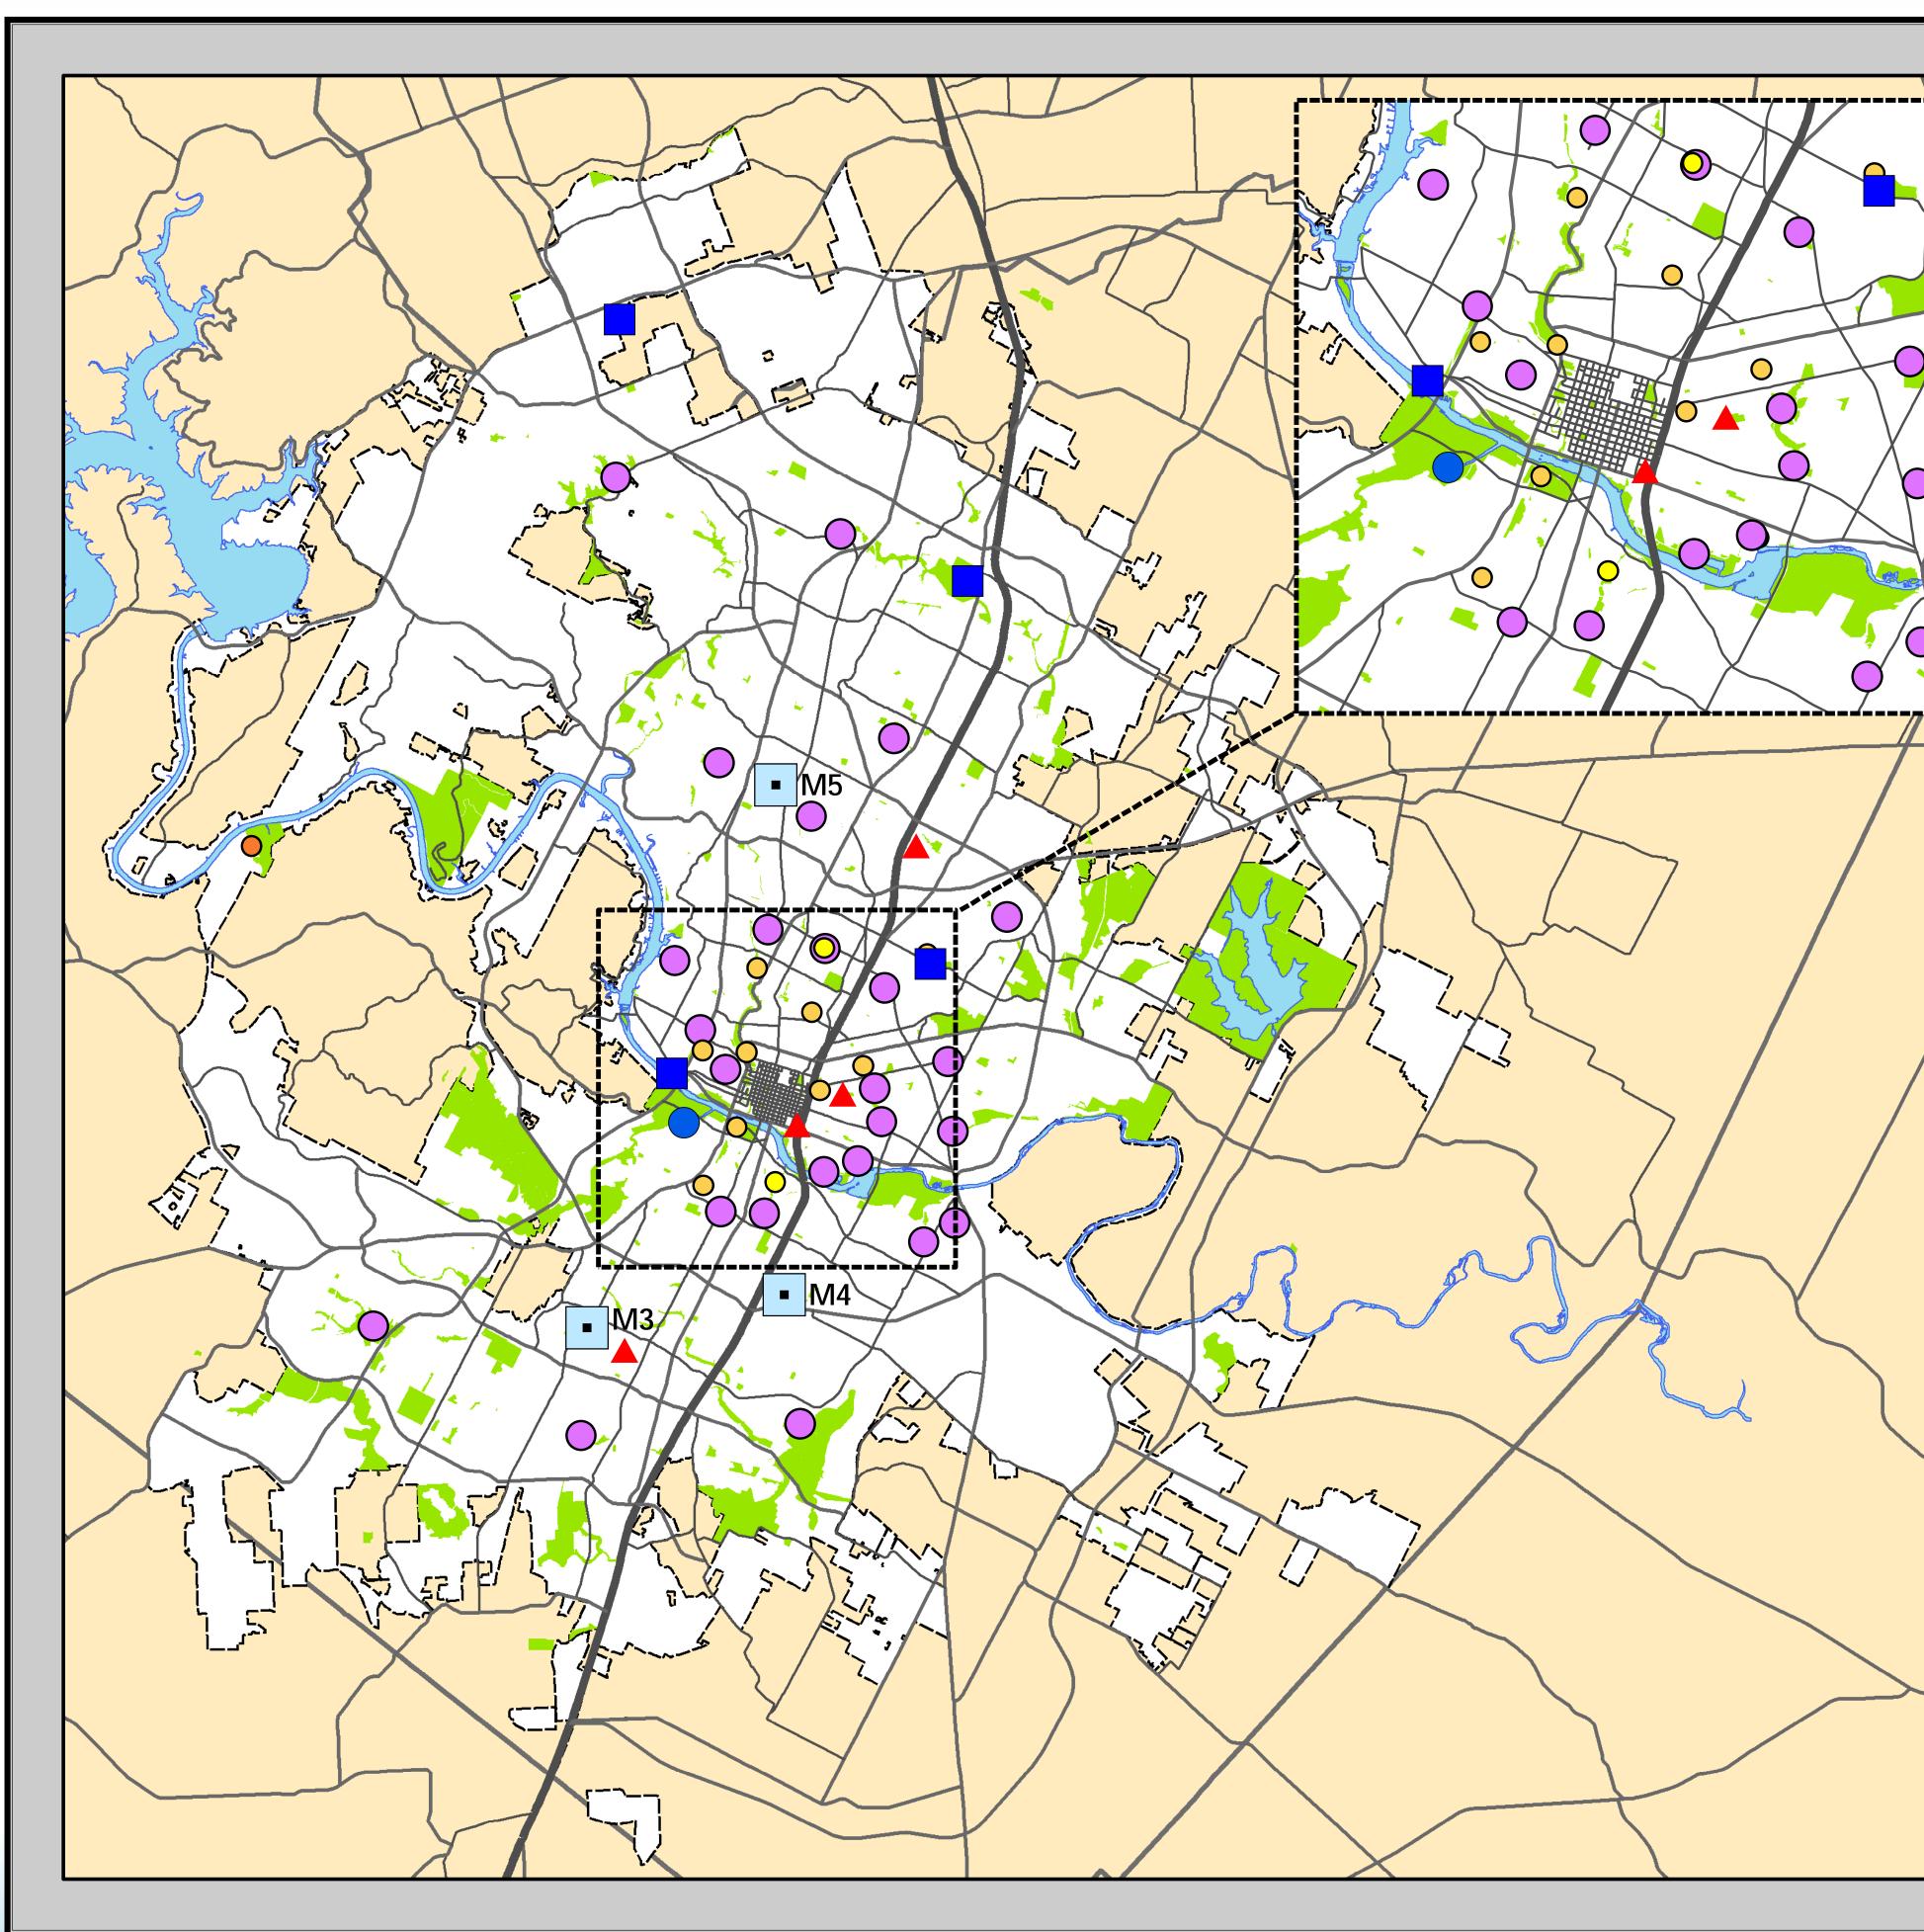

## CURRENT 50 METER POOL FACILITIES













## CRITICAL POOLS AS DETERMINED BY THE 2014 ASSESSMENT



|              |                                | Munic<br>M1                                   | <b>Bartholomew</b>                                                            |
|--------------|--------------------------------|-----------------------------------------------|-------------------------------------------------------------------------------|
| Legend       |                                | M2<br>M3<br>M4                                | Deep Eddy<br>Garrison<br>Mabel Davis<br>Northwest                             |
| •            | Critical Pools                 | M6<br>M7                                      | Springwoods<br>Walnut Creek<br>Iborhood Pools<br>Balcones