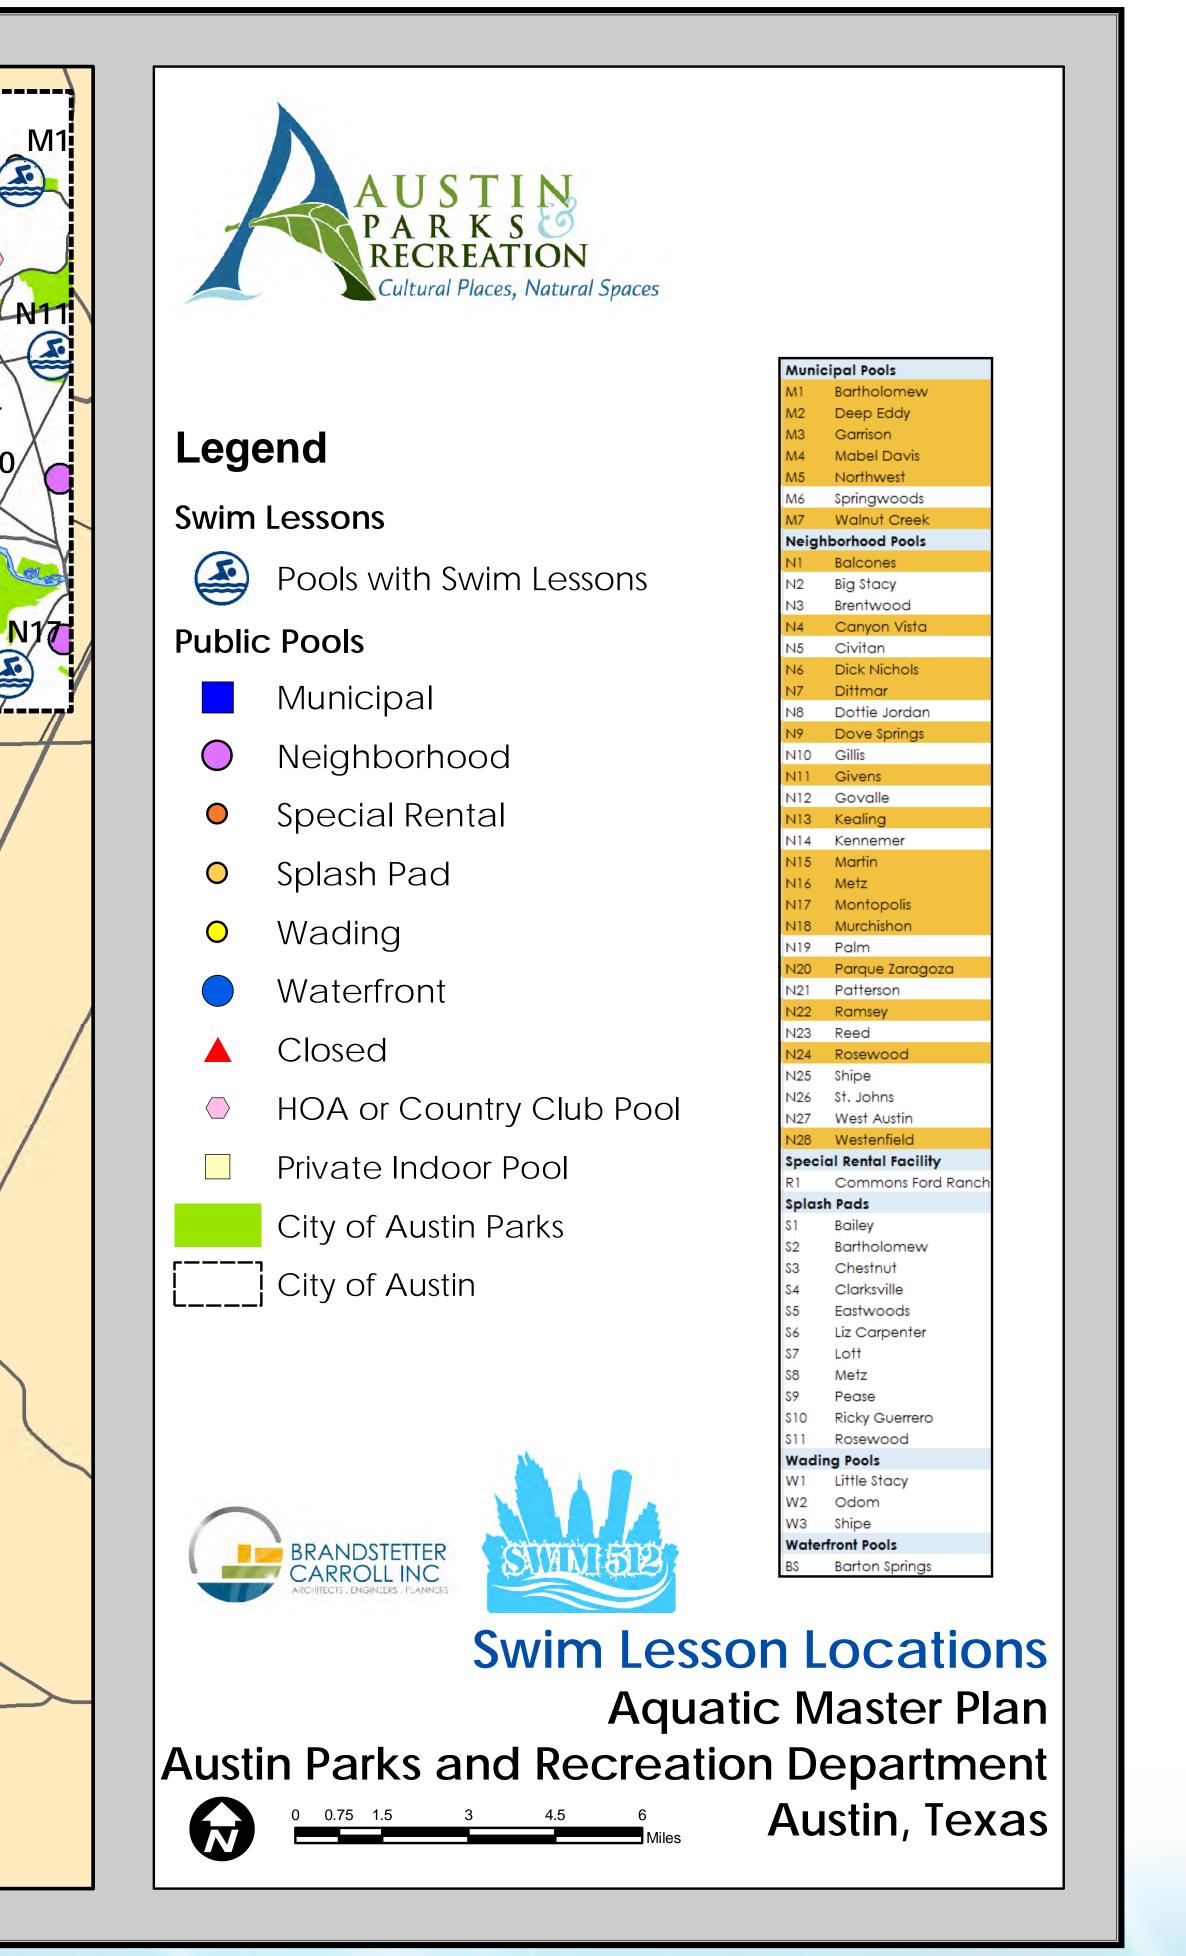

l Facility<br>Commons Ford Ranch<br>Pads<br>Bailey<br>Bartholomew<br>Chestnut<br>Clarksville<br>Eastwoods<br>Liz Carpenter<br>Lott<br>Metz<br>Pease<br>Ricky Guerrero<br>Rosewood<br>g Pools<br>Little Stacy |
| N24<br>N25<br>N26<br>N27<br>N28<br>Specia<br>R1<br>Splash<br>S1<br>S2<br>S3<br>S4<br>S5<br>S3<br>S4<br>S5<br>S5<br>S6<br>S7<br>S8<br>S7<br>S8<br>S7<br>S8<br>S7<br>S8<br>S7<br>S8<br>S7<br>S10<br>S11<br>Wadin<br>W1<br>W1<br>W2<br>W3 | Shipe<br>St. Johns<br>West Austin<br>Westenfield<br>Commons Ford Ranch<br>Pads<br>Bailey<br>Bartholomew<br>Chestnut<br>Clarksville<br>Eastwoods<br>Liz Carpenter<br>Lott<br>Metz<br>Pease<br>Ricky Guerrero<br>Rosewood<br>g Pools<br>Little Stacy<br>Odom               |







## EXTENDED SEASON POOL FACILITIES













## CURRENT SWIM LESSON LOCATIONS