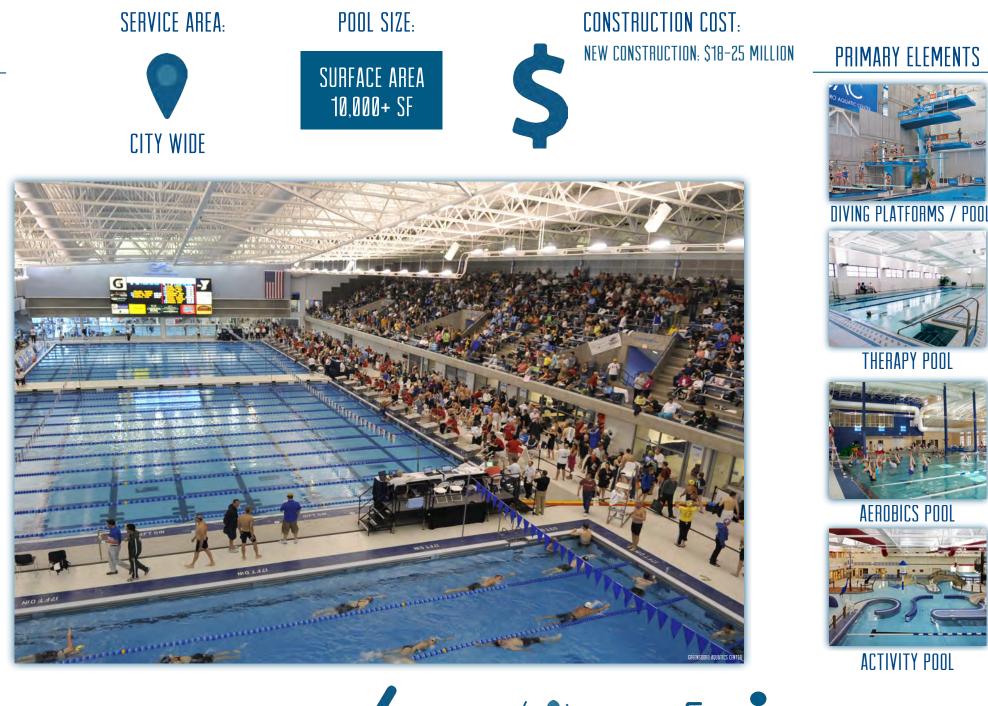

## TYPICAL COMMUNITY POOL

COMMUNITY INDOOR AQUATIC CENTER

CONSTRUCTION COST:

SERVICE AREA:

8+ LAP LANES © 50 METERS LENGTH X 25 YARD WIDTH