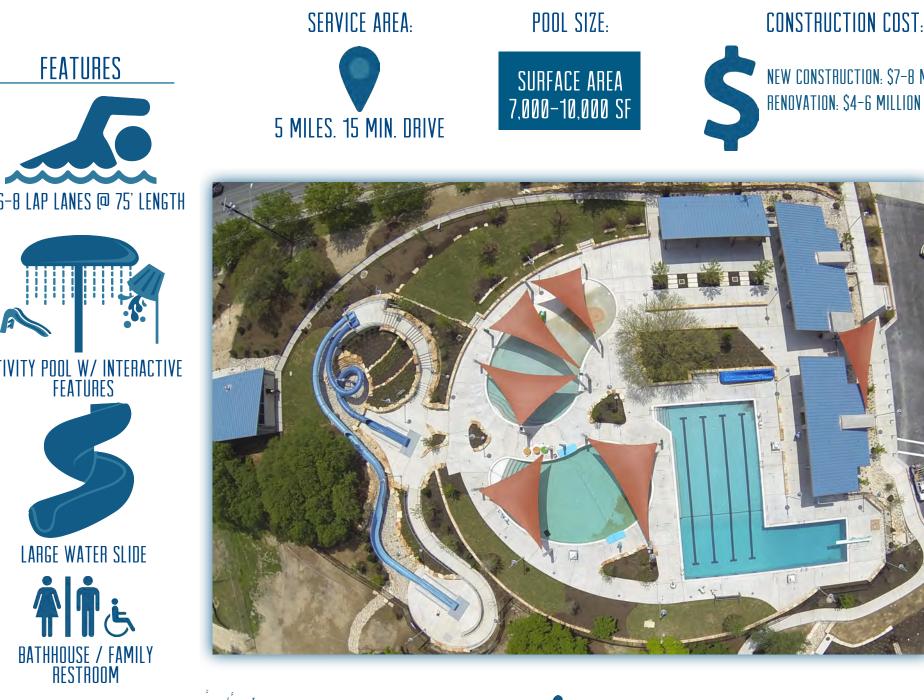

# POOL CLASSIFICATIONS

# TYPICAL NEIGHBORHOOD POOL

















## TYPICAL COMMUNITY POOL

COMMUNITY INDOOR AQUATIC CENTER

CONSTRUCTION COST:





SERVICE AREA:





























8+ LAP LANES © 50 METERS LENGTH X 25 YARD WIDTH

# PREMIER INDOOR AQUATIC CENTER













SMALL WATER SLIDE























# WHAT IS A SUSTAINABLE SYSTEM?

### Facilities:

- Equitably accessible
- Within functional life span
  (25-30 years)
- Environmentally sustainable and energy efficient
- Up to current codes/standards
- Conserve water

# Maintenance/Operations:

- Clean and safe pool environment
- Plans and budgets for scheduled equipment maintenance and replacement
- Centralized maintenance and storage
- Standardized pool equipment
- Computerized, remote monitoring
- Minimizes unexpected major repairs

## Budget/Cost:

- Operate within approved budget
- Generates revenue to established goals

# Staffing:

- Manageable number of staff
- Comforta