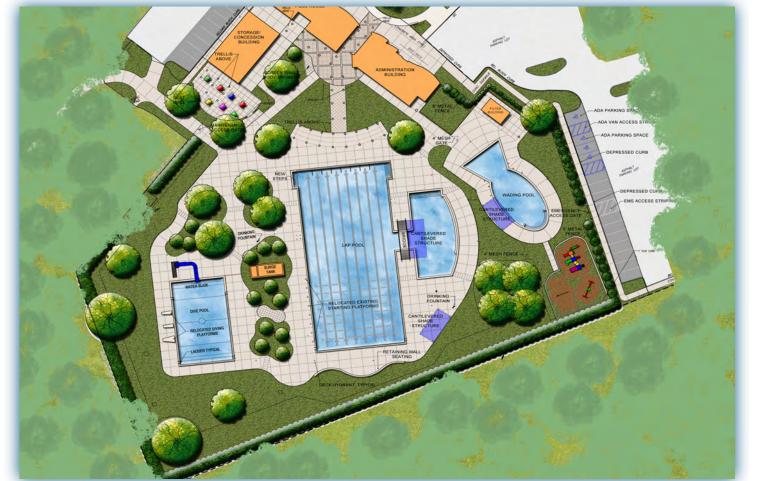

# POOL CLASSIFICATIONS

# TYPICAL NEIGHBORHOOD POOL

















## TYPICAL COMMUNITY POOL

COMMUNITY INDOOR AQUATIC CENTER

CONSTRUCTION COST:





SERVICE AREA:





























8+ LAP LANES © 50 METERS LENGTH X 25 YARD WIDTH

# PREMIER INDOOR AQUATIC CENTER













SMALL WATER SLIDE























# WHAT IS A SUSTAINABLE SYSTEM?

### Facilities:

- Equitably accessible
- Within functional life span
  (25-30 years)
- Environmentally sustainable and energy efficient
- Up to current codes/standards
- Conserve water

# Maintenance/Operations:

- Clean and safe pool environment
- Plans and budgets for scheduled equipment maintenance and replacement
- Centralized maintenance and storage
- Standardized pool equipment
- Computerized, remote monitoring
- Minimizes unexpected major repairs

## Budget/Cost:

- Operate within approved budget
- Generates revenue to established goals

# Staffing:

- Manageable number of staff
- Comfortable working envi