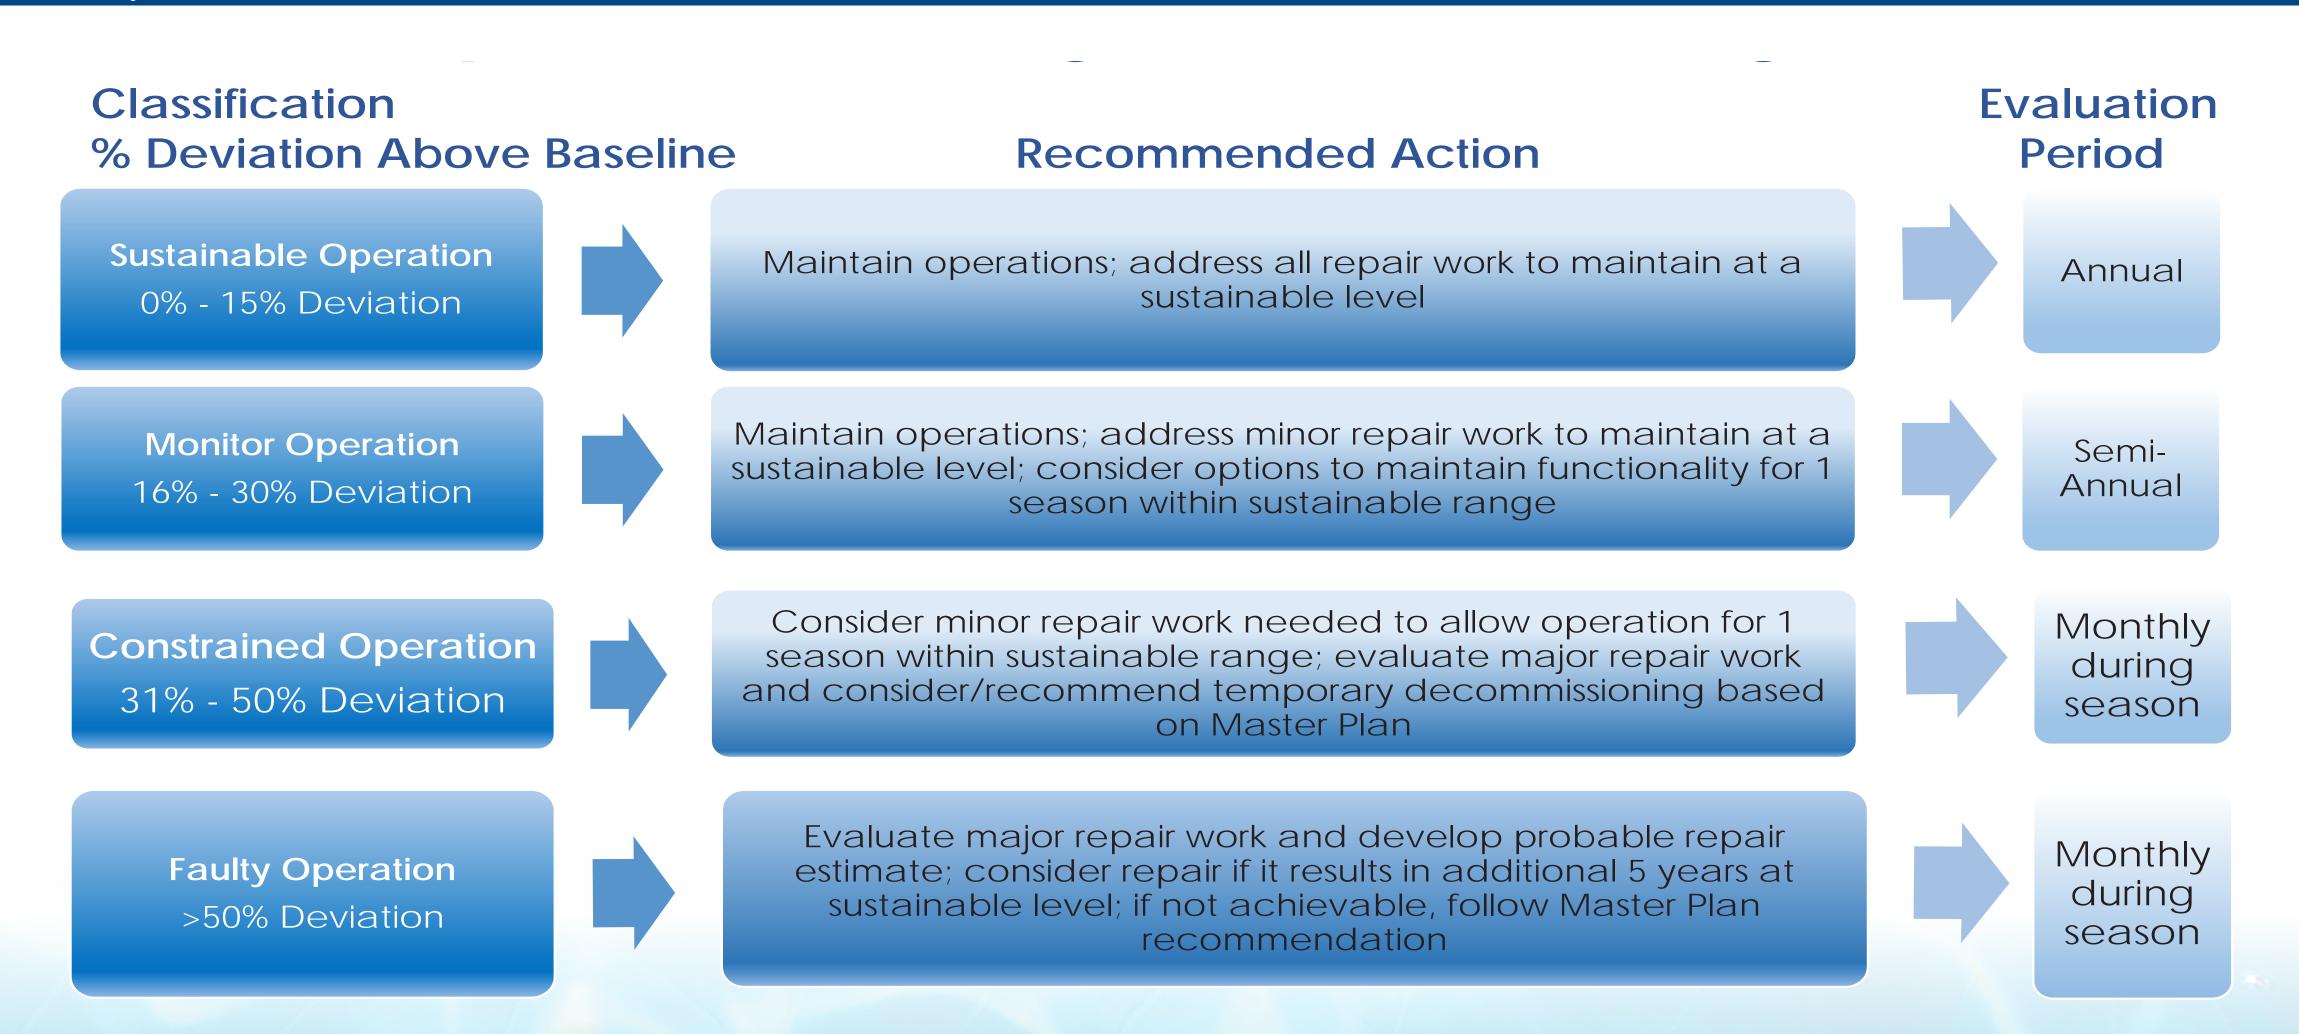

aintenance/Operations:

- Clean and safe pool environment
- Plans and budgets for scheduled equipment maintenance and replacement
- Centralized maintenance and storage
- Standardized pool equipment
- Computerized, remote monitoring
- Minimizes unexpected major repairs

## Budget/Cost:

- Operate within approved budget
- Generates revenue to established goals

# Staffing:

- Manageable number of staff
- Comfortable working environment
- Promotes retainage of institutional knowledge
- Plans for succession and upward mobility

# Programming:

- Facilities conducive to programs
- Indoor year-round pools for training and programming
- Partnerships to promote water safety, programs, and to enhance outreach
- Instills a value of aquatics to future generations

# Aquatic Facility Sustainability: