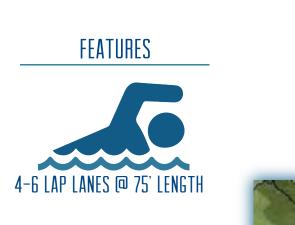

# TYPICAL NEIGHBORHOOD POOL

## TYPICAL COMMUNITY POOL

COMMUNITY INDOOR AQUATIC CENTER

CONSTRUCTION COST:

SERVICE AREA:

8+ LAP LANES © 50 METERS LENGTH X 25 YARD WIDTH