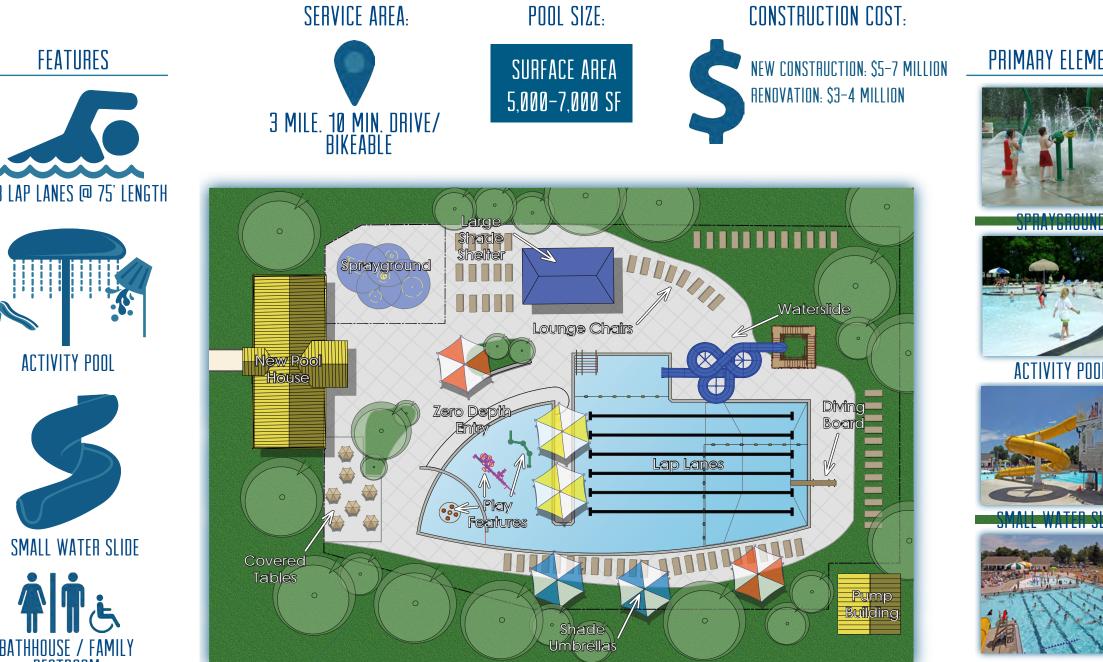

## TYPICAL COMMUNITY POOL

COMMUNITY INDOOR AQUATIC CENTER

CONSTRUCTION COST:

SERVICE AREA:

8+ LAP LANES © 50 METERS LENGTH X 25 YARD WIDTH