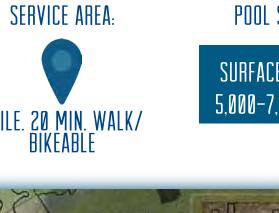

## TYPICAL COMMUNITY POOL

COMMUNITY INDOOR AQUATIC CENTER

CONSTRUCTION COST:

SERVICE AREA:

8+ LAP LANES © 50 METERS LENGTH X 25 YARD WIDTH