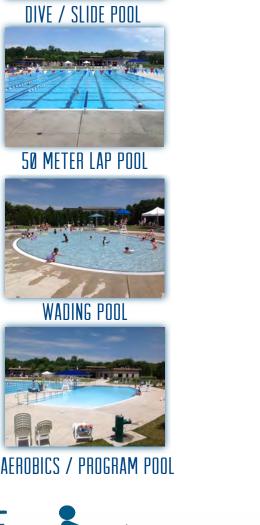

## TYPICAL COMMUNITY POOL

COMMUNITY INDOOR AQUATIC CENTER

CONSTRUCTION COST:

SERVICE AREA:

8+ LAP LANES © 50 METERS LENGTH X 25 YARD WIDTH