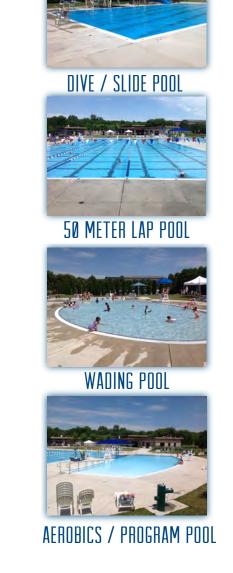

## TYPICAL COMMUNITY POOL

COMMUNITY INDOOR AQUATIC CENTER

CONSTRUCTION COST:

SERVICE AREA:

8+ LAP LANES © 50 METERS LENGTH X 25 YARD WIDTH