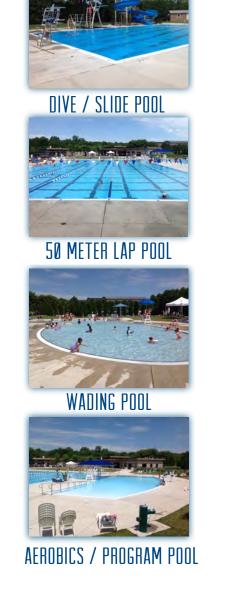

## TYPICAL COMMUNITY POOL

COMMUNITY INDOOR AQUATIC CENTER

CONSTRUCTION COST:

SERVICE AREA:

8+ LAP LANES © 50 METERS LENGTH X 25 YARD WIDTH