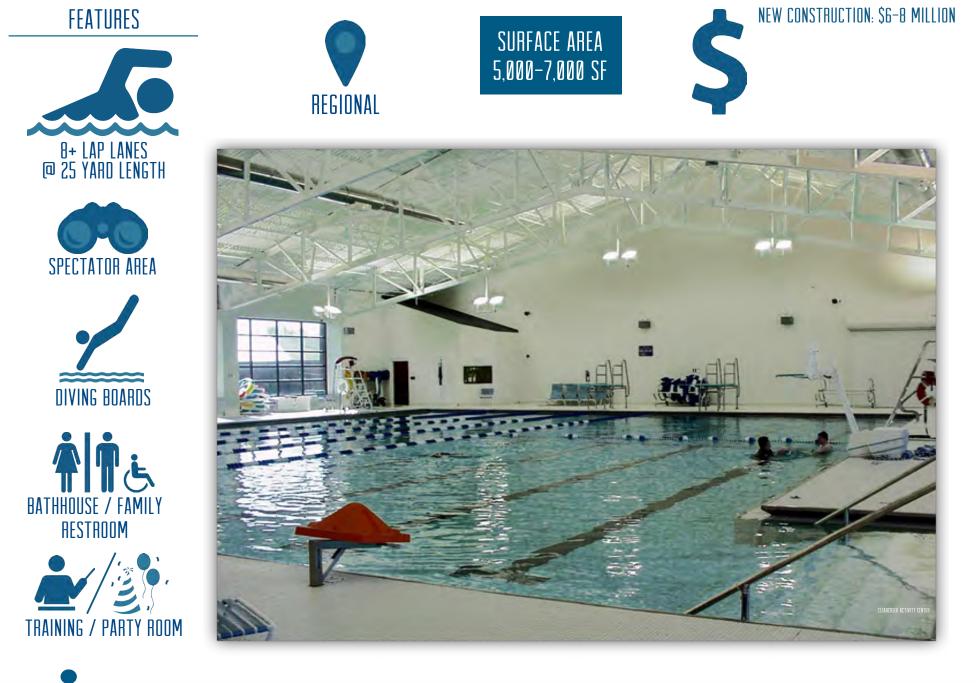

## TYPICAL COMMUNITY POOL

COMMUNITY INDOOR AQUATIC CENTER

CONSTRUCTION COST:

SERVICE AREA:

8+ LAP LANES © 50 METERS LENGTH X 25 YARD WIDTH