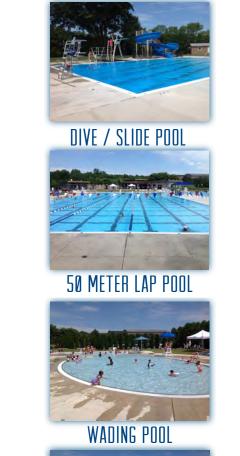

## TYPICAL COMMUNITY POOL

COMMUNITY INDOOR AQUATIC CENTER

CONSTRUCTION COST:

SERVICE AREA:

8+ LAP LANES © 50 METERS LENGTH X 25 YARD WIDTH

# PREMIER INDOOR AQUATIC CENTER

SMALL WATER SLIDE